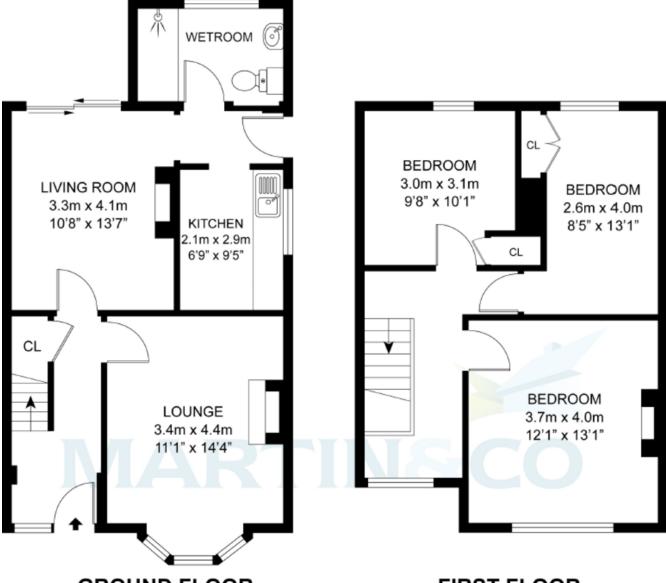

Downstairs, you'll find a living room, dining room, kitchen, and wet room, providing ample space for everyday living. Upstairs, three bedrooms await, each offering comfort and natural light. Outside, a rear garden offers an array of shrubs, an artificial grass lawn providing low-maintenance greenery, and a storage shed.

**FIRST FLOOR** 

GROSS INTERNAL AREA GROUND FLOOR: 543.6 sq ft, 50.5 m<sup>2</sup> FIRST FLOOR: 458.5 sq ft, 42.6 m<sup>2</sup> TOTAL: 1002.1 sq ft, 93.1m<sup>2</sup>