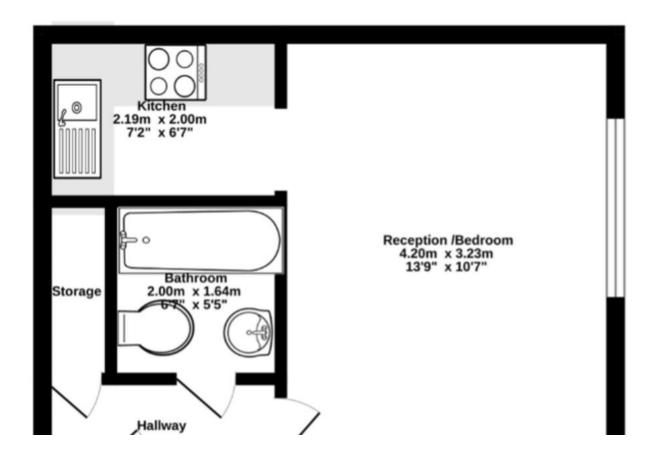

Well presented first floor studio apartment, located in a quiet development that is within walking distance to Woking Town Centre and mainline station.

This property offers a lounge/bedroom area, a kitchen, bathroom and a storage cupboard. Externally the apartment is complimented by well kept communal grounds and residential parking.