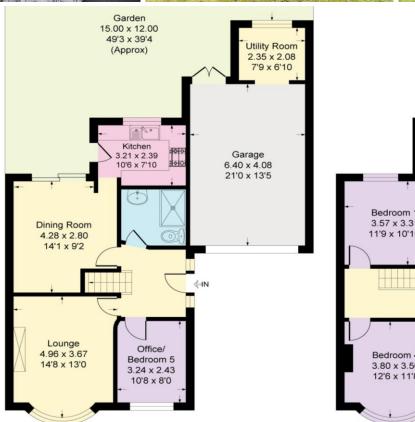

COUNCIL TAX BAND: F

**LEASE TERM: Not Applicable** 

EPC RATING: D

**TENURE:** Freehold

Bedroom 1 3.57 x 3.31 11'9 x 10'10 Bedroom 4 3.80 x 3.56 12'6 x 11'8 Bedroom 3 3.20 x 2.91 10'6 x 9'7