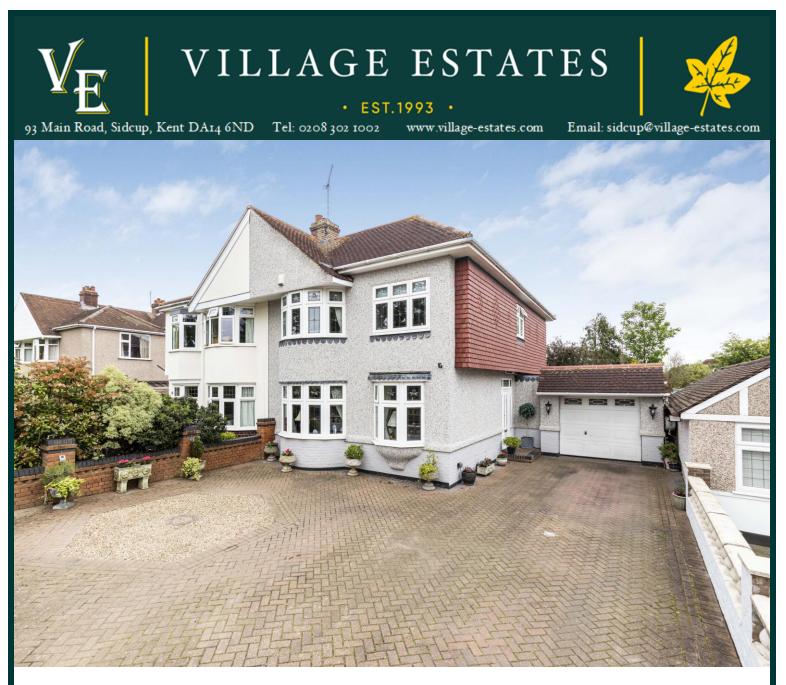

Marlborough & Willersley Parks Chatsworth Primary School Large Garage & Driveway

Very Popular Location 'The Oval' Shops 0.8 Mile - Sidcup Mainline Stn

**6 Cavendish Avenue** Sidcup, DA15 9EB

Guide Price £775,000-£800,000

Cavendish Avenue is situated in the very popular area of 'Marlborough Park', a real hit with young families due to the schools, parks and shops all within walking distance! This home has a very large garage, a brilliant versatile space, some similar properties have even converted this into an annexe. A number of schools can be found nearby, in particular Chatsworth Primary along with Chis & Sid Grammar - both highly rated.