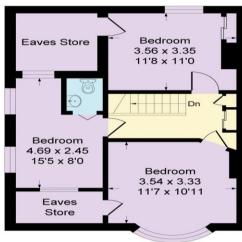

**FURTHER POTENTAIL TO EXTEND EXCELLENT SCHOOL CATCHMENT BACKING ON TO WILLERSLEY PARK** 

93 Marlborough Park Avenue Sidcup, DA15 9DY

£600,000

Offered Chain Free this charming chalet style house is located in the highly sought-after area of Sidcup. This property is situated near the highly popular Secondary and Primary school, making it an ideal location for families with young children. One of the main attractions of this property is the rear garden with gate backing on to Willerslev Park. The house is conveniently located close to the Sidcup train station, making commuting into London easy and affordable. Offering potential for improvement and further extension, making it an ideal investment for those looking to add value to their property. The location is highly desirable, with easy access to all local amenities, including shops, restaurants, and parks.