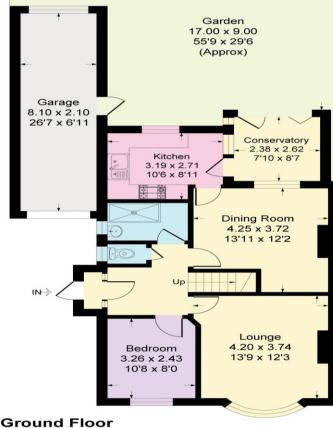

**FURTHER POTENTAIL TO EXTEND EXCELLENT SCHOOL CATCHMENT BACKING ON TO WILLERSLEY PARK** 

93 Marlborough Park Avenue Sidcup, DA15 9DY

£600,000

Offered Chain Free this charming chalet style house is located in the highly sought-after area of Sidcup. This property is situated near the highly popular Secondary and Primary school, making it an ideal location for families with young children. One of the main attractions of this property is the rear garden with gate backing on to Willerslev Park. The house is conveniently located close to the Sidcup train station, making commuting into London easy and affordable. Offering potential for improvement and further extension, making it an ideal investment for those looking to add value to their property. The location is highly desirable, with easy access to all local amenities, including shops, restaurants, and parks.

**EPC RATING:** D **COUNCIL TAX BAND: E** 

TENURE: Freehold **LEASE TERM: Not Applicable** 

First Floor