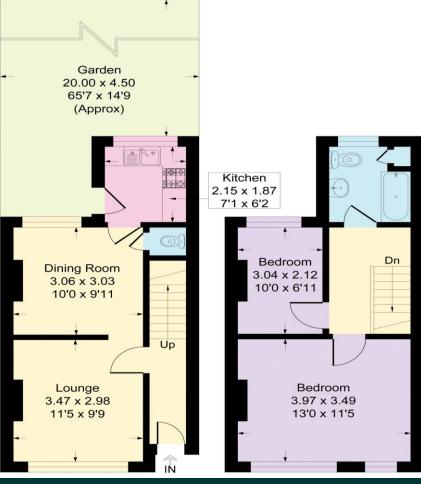

**48 Cowper Close** Welling, DA16 2JT

Guide Price £350,000 -£365,000 Offered with no chain! Based in a sought-after cul-de-sac location this well proportioned Two bedroom property offers a blank canvass for any buyer looking to get on the property ladder. The home offers two receptions a spacious 65ft rear garden and off street parking.