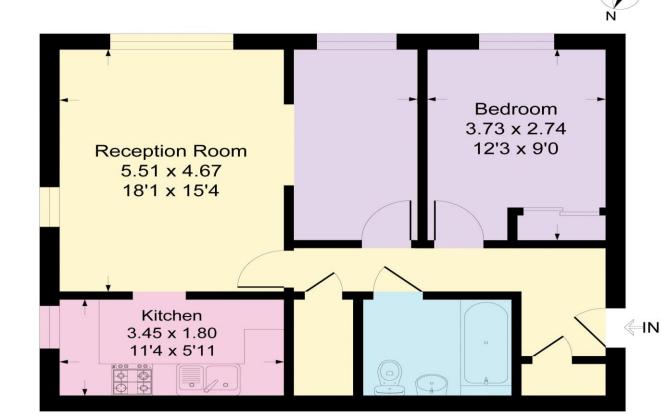

**EPC RATING:** D **TENURE:** Leasehold COUNCIL TAX BAND: C LEASE TERM: 60 years remaining

Approximate Gross Internal Area = 56.1 sq m / 605 sq ft

## **First Floor**

CONSUMER PROCTECTION FROM UNFAIR TRADING REGULATIONS 2008

Please note that any services, heating system or appliances have not been tested, and no warranty can be given or implied as to their working order. You are advised to obtain verification from your solicitor or surveyor. References to the tenure of a property are based on information supplied by the seller. We have not had sight of the title documents and a buyer is advised to obtain verification from their solicitor. Items shown in photographs are not included unless specifically mentioned within the sales particulars, but may be available by separate negotiation. Whilst every attempt has been made to ensure the accuracy of the foor plan contained here, measurements of doors, windows, rooms and any other items are approximate and no responsibility is taken for any error, omis-statement. We advise you to book an appointment to view before embarking on any journey to see a property, and check its availability. The accuracy of these details are not guaranteed and they do not form part of the contract.