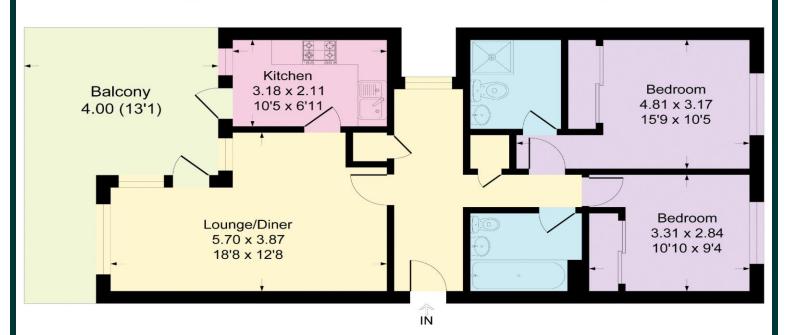

## **Hunters lodge, Manor Road, DA15**

Approximate Gross Internal Area = 69.6 sq m / 750 sq ft