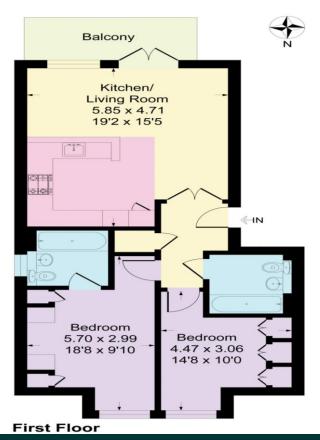

Flat 4 Lawrence Court 120Main Road Sidcup, DA14 6NE

£375,000

NO ONWARD CHAIN! IMMACULATE TWO BEDROOM APARTMENT JUST A SHORT WALK FROM SIDCUP TOWN CENTRE! Village Estates are delighted to welcome to the market this well presented two-bedroom apartment, set in a fantastic location. This property boasts an immaculate open plan kitchen / living area, perfect for entertaining and unwinding, with doors opening up onto the quiet and tranquil balcony overlooking the well-kept communal garden. There is plenty of living space to enjoy, with two double bedrooms, an en-suite shower room and separate modern bathroom. There is an abundance of storage space, and its high-level presentation throughout ensures this home is ready to move straight into. There is allocated parking, with the high street, local amenities and transport links just a stone's throw away.

**EPC RATING:** B

**COUNCIL TAX BAND: D** 

**TENURE:** Leasehold

LEASE TERM: 205 Years from 1 June 2011

Please note that any services, heating system or appliances have not been tested, and no warranty can be given or implied as to their working order. You are advised to obtain verification from your solicitor or surveyor. References to the tenure of a property are based on information supplied by the seller. We have not had sight of the title documents and a buyer is advised to obtain verification from their solicitor. Items shown in photographs are not included unless specifically mentioned within the sales particulars, but may be available by separate negotiation. Whilst every attempt has been made to ensure the accuracy of the floor plan contained here, measurements of doors, windows, rooms and any other items are approximate and no responsibility is taken for any error, omission, or mis-statement. We advise you to book an appointment to view before embarking on any journey to see a property, and check its availability. The accuracy of these details are not guaranteed and they do not form part of the contract.