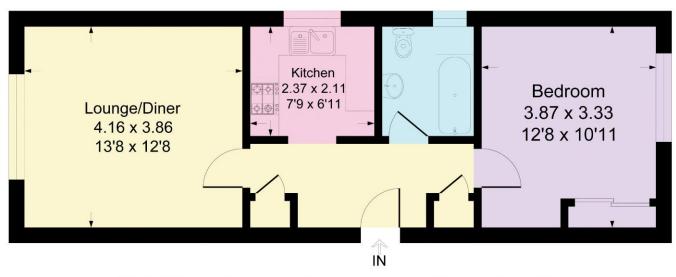

## Holmewood Court, Charlton Road, DA14

Approximate Gross Internal Area = 46.6 sq m / 502 sq ft

This plan is for layout guidance only. Not drawn to scale unless stated. Windows and door openings are approximate. Whilst every care is taken in the preparation of this plan, please check all dimensions, shapes and compass bearings before making any decisions reliant upon them.

Produced By Planpix