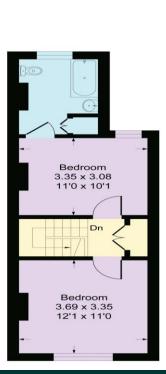

**EPC RATING:** D **TENURE:** Freehold

COUNCIL TAX BAND: D

**LEASE TERM: Not Applicable** 

Approximate Gross Internal Area = 70.1 sq m / 755 sq ft