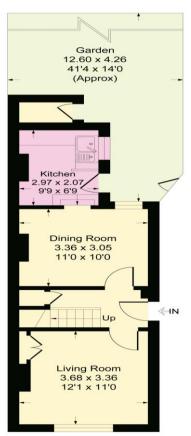

**EPC RATING:** D **TENURE:** Freehold

COUNCIL TAX BAND: D

**LEASE TERM: Not Applicable** 

Approximate Gross Internal Area = 70.1 sq m / 755 sq ft