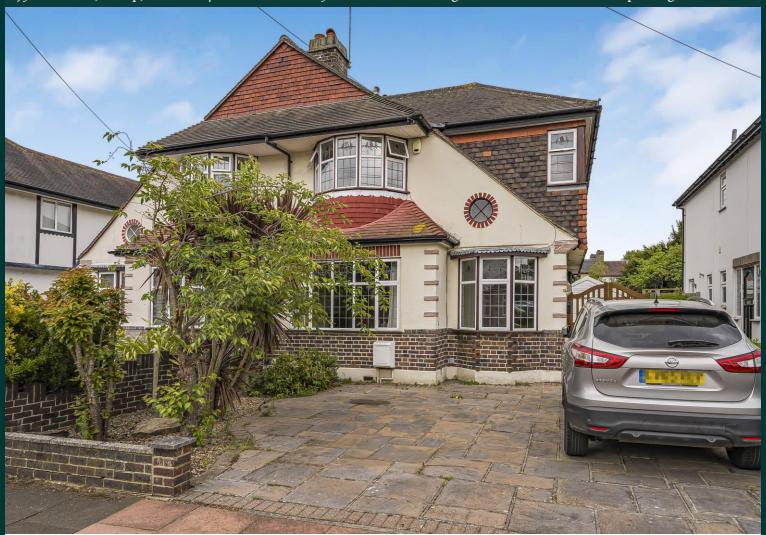

**DETACHED GARAGE TO REAR** 

PRIVATE MAINLY LAWNED REAR GARDEN

SHORT WALK TO NEW ELTHAM STATION

**OFFERED WITH NO CHAIN** 

**42 Telford Road** London, SE<sub>9</sub> 3RD

£650,000

Offered Chain Free this charming chalet style house is located in the highly sought-after area of New Eltham. This property is situated near the highly popular Dulverton Primary school, making it an ideal location for families with young children. One of the main attractions of this property is the 72ft rear garden and detached garage. The house is conveniently located close to the New Eltham train station, which is in Zone 4, making commuting into London easy and affordable. The property also has off-road parking, which is a valuable asset in this part of town. Offering potential for improvement and further extension, making it an ideal investment for those looking to add value to their property. The location is highly desirable, with easy access to all local amenities, including shops, restaurants, and parks.