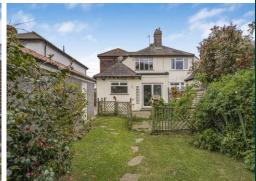

**DETACHED GARAGE TO REAR** 

PRIVATE MAINLY LAWNED REAR GARDEN

SHORT WALK TO NEW ELTHAM STATION

**OFFERED WITH NO CHAIN** 

**42 Telford Road** London, SE<sub>9</sub> 3RD

£650,000

Offered Chain Free this charming chalet style house is located in the highly sought-after area of New Eltham. This property is situated near the highly popular Dulverton Primary school, making it an ideal location for families with young children. One of the main attractions of this property is the 72ft rear garden and detached garage. The house is conveniently located close to the New Eltham train station, which is in Zone 4, making commuting into London easy and affordable. The property also has off-road parking, which is a valuable asset in this part of town. Offering potential for improvement and further extension, making it an ideal investment for those looking to add value to their property. The location is highly desirable, with easy access to all local amenities, including shops, restaurants, and parks.

## Garden 22.00 x 8.84 72'2 x 29'0 (Approx) Garage 6.40 x 2.50 21'0 x 8'2 Kitchen 5.91 x 2.76 19'5 x 9'1 Reception Room 4.50 x 3.64 14'9 x 11'11 Reception Room 4.71 x 3.64 15'5 x 11'11 Study/Office 2.79 x 2.29 9'2 x 7'6