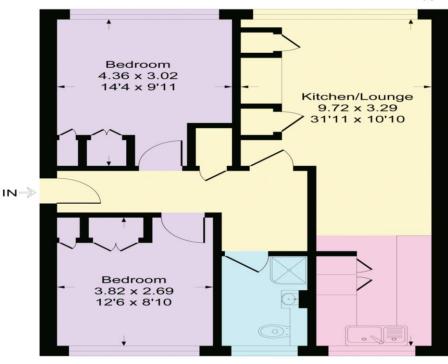

**EPC RATING:** D **TENURE:** Leasehold

**COUNCIL TAX BAND: C** 

LEASE TERM: 125 Years from 24 June 1986

Heath House, Main Road, DA14 Approximate Gross Internal Area = 62.7 sq m / 676 sq ft

## Ground Floor