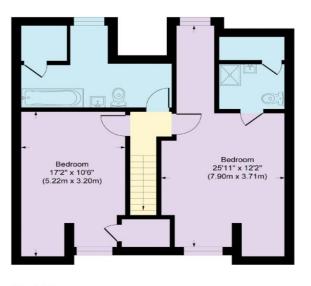

## Blackfen Road

Approximate Gross Internal Area Ground Floor = 68.7 sq m / 741 sq ft First Floor = 61.3 sq m / 661 sq ftt Total = 130.0 sq m / 1402 sq ft

First Floor