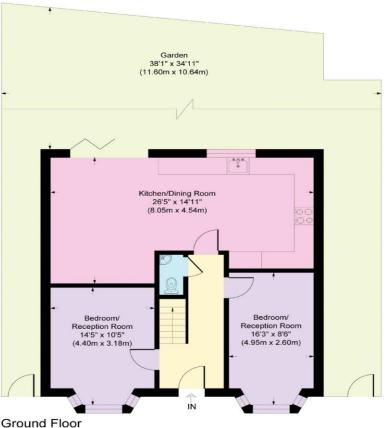

## Blackfen Road

Approximate Gross Internal Area Ground Floor = 68.7 sq m / 741 sq ft First Floor = 61.3 sq m / 661 sq ftt Total = 130.0 sq m / 1402 sq ft

First Floor