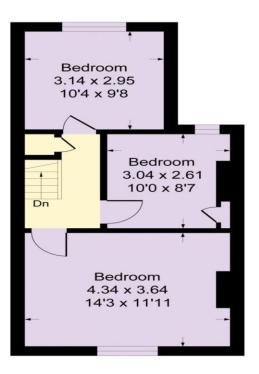

20 Blackhorse Road Sidcup, DA14 6ET

£425,000

Village Estates are pleased to offer to the market this charming three-bedroom home, just a short walk from Sidcup High Street. Sure to impress all first time buyers, this well-presented home offers an open plan living and dining area, spacious and modern kitchen and shower room. There are three separate bedrooms, all with plenty of living and storage space, perfect for any growing family. The property offers a private rear garden and great access to all local amenities.

EPC RATING: C COUNCIL TAX BAND: C

TENURE: Freehold LEASE TERM: Not Applicable

First Floor

CONSUMER PROCTECTION FROM UNFAIR TRADING REGULATIONS 2008