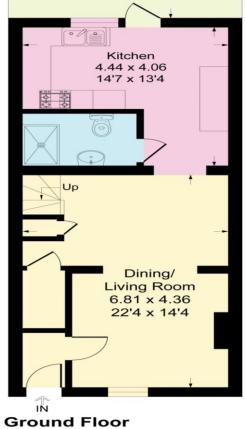

EPC RATING: C COUNCIL TAX BAND: C

TENURE: Freehold LEASE TERM: Not Applicable

First Floor

CONSUMER PROCTECTION FROM UNFAIR TRADING REGULATIONS 2008