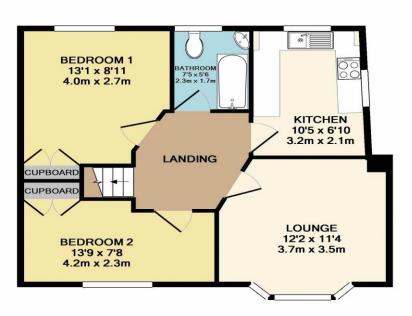

EPC RATING: D

COUNCIL TAX BAND: B LEASE TERM: 108 Years

GROUND FLOOR APPROX. FLOOR AREA 50 SQ.FT. (4.7 SQ.M.)