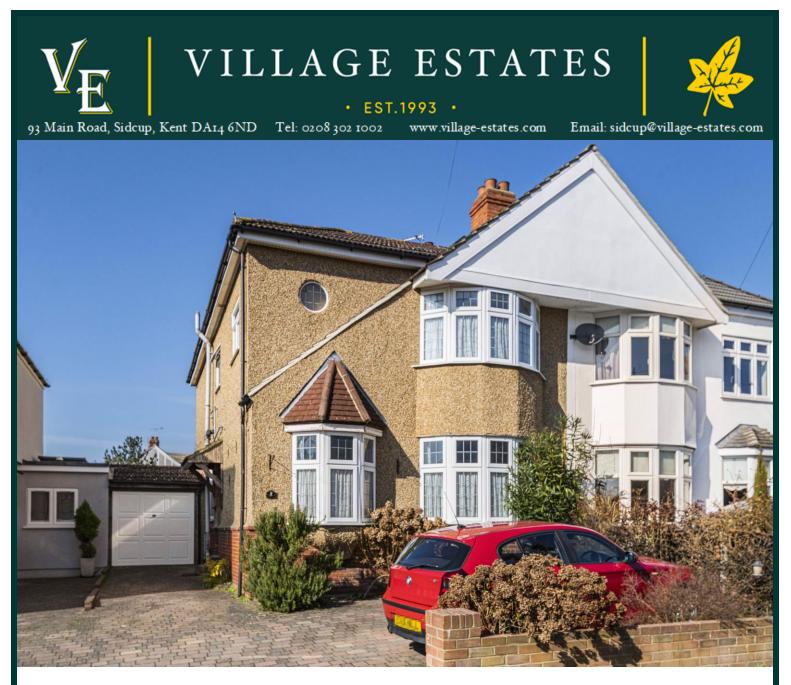

Marlborough & Willersley Parks Chatsworth Primary School Very Popular Location Large Garage & Driveway 'The Oval' Shops

o.8 Mile to Sidcup Mainline Station

**5 Somerhill Avenue** Sidcup, DA15 9JY

£750,000

Somerhill Avenue is situated in the very POPULAR AREA of 'Marlborough Park', a real hit with young families due to the schools, parks and shops all within walking distance! This home has a SIZABLE DRIVEWAY accommodating a number of vehicles, a ground floor shower/utility, a WEST FACING GARDEN and not forgetting the incredibly SPACIOUS 34ft GARAGE. A versatile space, some similar properties have even converted this into an office/gym or annexe (STPP)! A number of schools can be found nearby, in particular CHATSWORTH PRIMARY along with CHIS & SID GRAMMAR - both very highly rated.