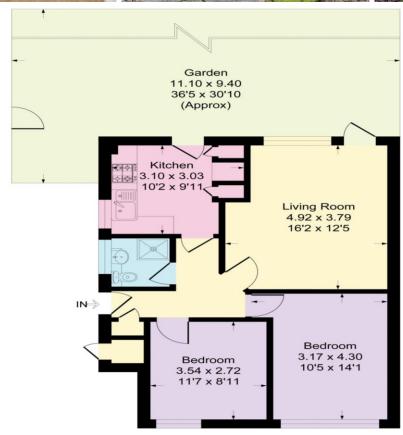

205 Main Road Sidcup, DA14 6RJ

Offers in Excess of £325,000

NO ONWARD CHAIN! Village Estates are proud to present this impressive twobedroom ground floor maisonette, close to all a local amenities and transport links. The stunning property offers an immaculate modern kitchen, a spacious living area and two great sized bedrooms. The fitted shower room is ready for the next owners. There is a beautiful rear garden, offering a great place to relax and unwind. We highly recommend viewing this exceptional home.