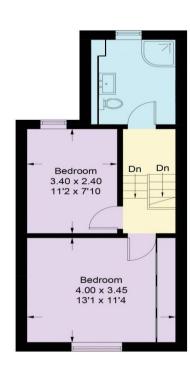

129 Birkbeck Road Sidcup, DA14 4DJ

Guide Price £425,000-450,000

Offered with no onward chain, this charming two-bedroom home sits close to all local schools and amenities. Ideal for any first-time buyer, this property offers a large open plan living/dining room, spacious kitchen as well as a downstairs cloakroom. Upstairs boasts two spacious bedrooms alongside the modern family bathroom. The well-presented rear garden provides a great place to enjoy in the summer months.

EPC RATING: C COUNCIL TAX BAND: D

TENURE: Freehold LEASE TERM: Not Applicable

First Floor

CONSUMER PROCTECTION FROM UNFAIR TRADING REGULATIONS 2008