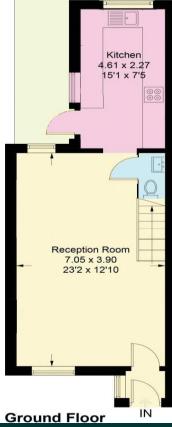

129 Birkbeck Road Sidcup, DA14 4DJ

Guide Price £425,000-450,000

Offered with no onward chain, this charming two-bedroom home sits close to all local schools and amenities. Ideal for any first-time buyer, this property offers a large open plan living/dining room, spacious kitchen as well as a downstairs cloakroom. Upstairs boasts two spacious bedrooms alongside the modern family bathroom. The well-presented rear garden provides a great place to enjoy in the summer months.

EPC RATING: C COUNCIL TAX BAND: D

TENURE: Freehold LEASE TERM: Not Applicable

First Floor

CONSUMER PROCTECTION FROM UNFAIR TRADING REGULATIONS 2008