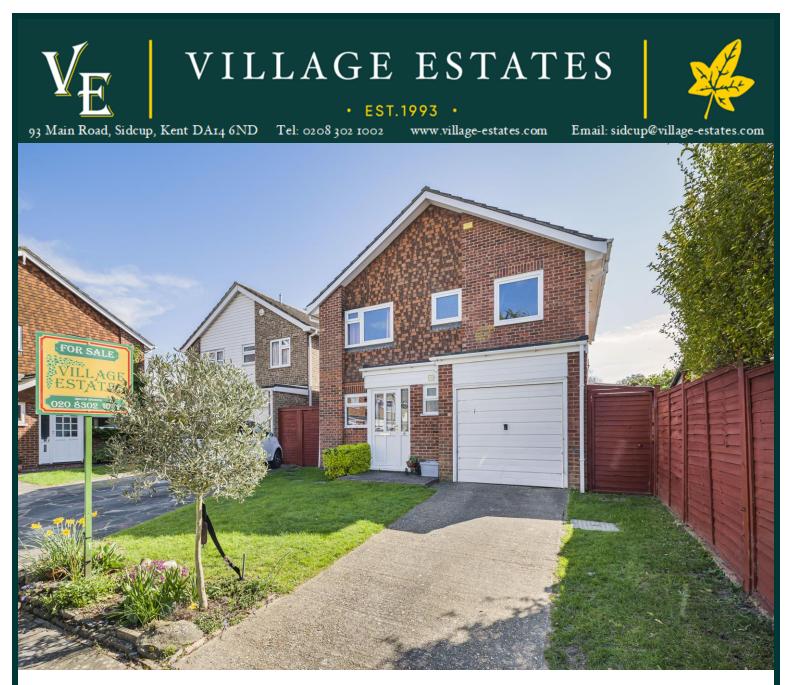

CUL-DE-SAC LOCATION DRIVEWAY AND GARAGE EXCELLENT TRANSPORT LINKS SOUTH FACING GARDEN FOUR BEDROOMS IDEAL FAMILY HOME

**9 Rosewood Close** Sidcup, DA14 4LP

Guide Price £650,000 -£675,000 Four bedroom detached family home in a quiet cul-de-sac location. Village Estates are pleased to present this detached home perfect for any growing family. Situated in a popular location, this home boasts four great sized bedrooms, a large open living/dining room and fitted kitchen. The property offers a great family bathroom and en-suite shower room to the master bedroom. There is driveway parking as well as a spacious garage, with the private south facing garden. We highly recommend viewing this exceptional home.