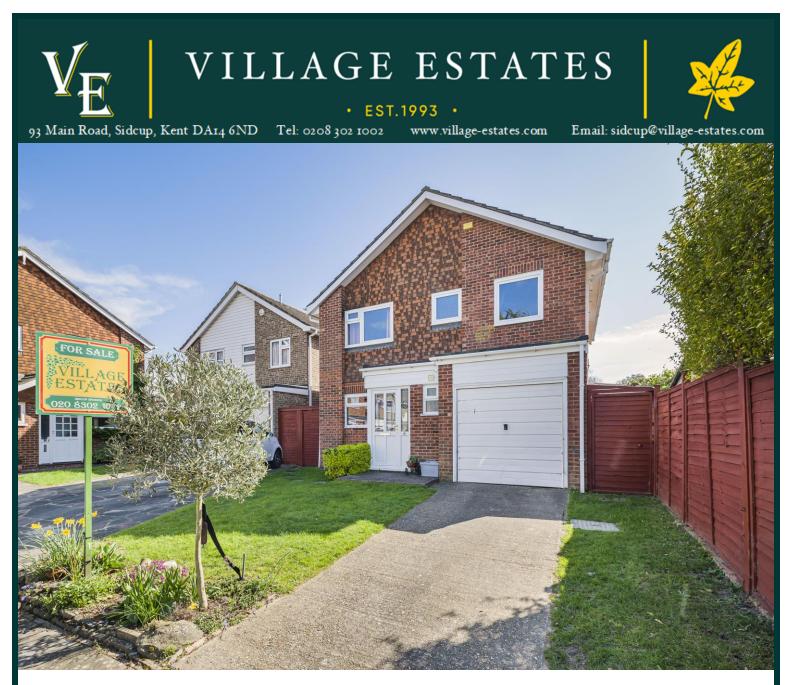

CUL-DE-SAC LOCATION DRIVEWAY AND GARAGE EXCELLENT TRANSPORT LINKS SOUTH FACING GARDEN FOUR BEDROOMS IDEAL FAMILY HOME

**9 Rosewood Close** Sidcup, DA14 4LP

Guide Price £700,000 -£725,000 Four bedroom detached family home in a quiet cul-de-sac location. Village Estates are pleased to present this detached home perfect for any growing family. Situated in a popular location, this home boasts four great sized bedrooms, a large open living/dining room and fitted kitchen. The property offers a great family bathroom and en-suite shower room to the master bedroom. There is driveway parking as well as a spacious garage, with the private south facing garden. We highly recommend viewing this exceptional home.