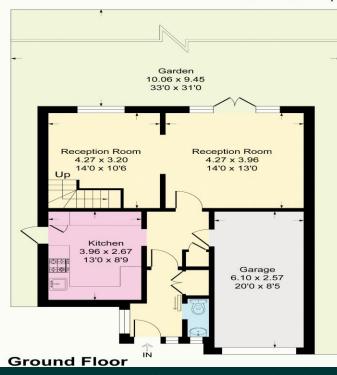

**EPC RATING:** D **TENURE:** Freehold COUNCIL TAX BAND: F LEASE TERM: Not Applicable

Rosewood Close, DA14 Approximate Gross Internal Area = 115.1 sq m / 1240 sq ft Garage = 15.6 sq m / 168 sq ft Total = 130.7 sq m / 1408 sq ft

## First Floor

CONSUMER PROCTECTION FROM UNFAIR TRADING REGULATIONS 2008

Please note that any services, heating system or appliances have not been tested, and no warranty can be given or implied as to their working order. You are advised to obtain verification from your solicitor or surveyor. References to the tenure of a property are based on information supplied by the seller. We have not had sight of the title documents and a buyer is advised to obtain verification from their solicitor. Items shown in photographs are not included unless specifically mentioned within the sales particulars, but may be available by separate negotiation. Whilst every attempt has been made to ensure the accuracy of the floor plan contained here, measurements of doors, windows, rooms and any other items are approximate and no responsibility is taken for any error, omission, or mis-statement. We advise you to book an appointment to view before embarking on any journey to see a property, and check its availability. The accuracy of these details are not guaranteed and they do not form part of the contract.