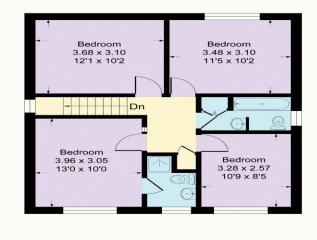

**EPC RATING:** D **TENURE:** Freehold COUNCIL TAX BAND: F LEASE TERM: Not Applicable

Rosewood Close, DA14 Approximate Gross Internal Area = 115.1 sq m / 1240 sq ft Garage = 15.6 sq m / 168 sq ft Total = 130.7 sq m / 1408 sq ft

## First Floor

CONSUMER PROCTECTION FROM UNFAIR TRADING REGULATIONS 2008

Please note that any services, heating system or appliances have not been tested, and no warranty can be given or implied as to their working order. You are advised to obtain verification from your solicitor or surveyor. References to the tenure of a property are based on information supplied by the seller. We have not had sight of the title documents and a buyer is advised to obtain verification from their solicitor. Items shown in photographs are not included unless specifically mentioned within the sales particulars, but may be available by separate negotiation. Whilst every attempt has been made to ensure the accuracy of the floor plan contained here, measurements of doors, windows, rooms and any other items are approximate and no responsibility is taken for any error, omission, or mis-statement. We advise you to book an appointment to view before embarking on any journey to see a property, and check its availability. The accuracy of these details are not guaranteed and they do not form part of the contract.