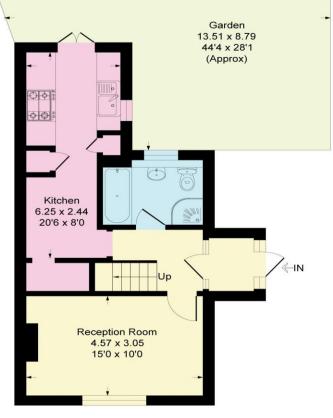

**EPC RATING:** E

**COUNCIL TAX BAND:** D

TENURE: Freehold

**LEASE TERM: Not Applicable** 

**Ground Floor** 

First Floor