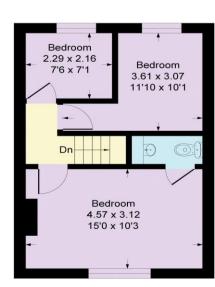

**EPC RATING:** E

**COUNCIL TAX BAND:** D

TENURE: Freehold

**LEASE TERM: Not Applicable** 

**Ground Floor** 

First Floor