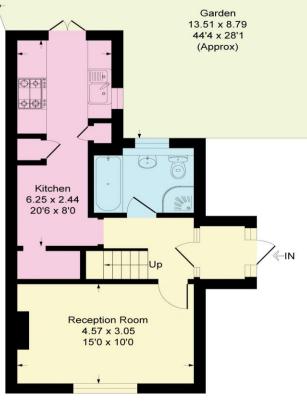

COUNCIL TAX BAND: D

**EPC RATING:** E **TENURE:** Freehold

LEASE TERM: Not Applicable

Bedroom 2.29 x 2.16 7'6 x 7'1 Dn Bedroom 4.57 x 3.12 15'0 x 10'3

**First Floor** 

## **Ground Floor**

CONSUMER PROCTECTION FROM UNFAIR TRADING REGULATIONS 2008

Please note that any services, heating system or appliances have not been tested, and no warranty can be given or implied as to their working order. You are advised to obtain verification from your solicitor or surveyor. References to the tenure of a property are based on information supplied by the seller. We have not had sight of the title documents and a buyer is advised to obtain verification from their solicitor. Items shown in photographs are not included unless specifically mentioned within the sales particulars, but may be available by separate negotiation. Whilst every attempt has been made to ensure the accuracy of the floor plan contained here, measurements of doors, windows, rooms and any other items are approximate and no responsibility is taken for any error, omission, or mis-statement. We advise you to book an appointment to view before embarking on any journey to see a property, and check its availability. The accuracy of these details are not guaranteed and they do not form part of the contract.