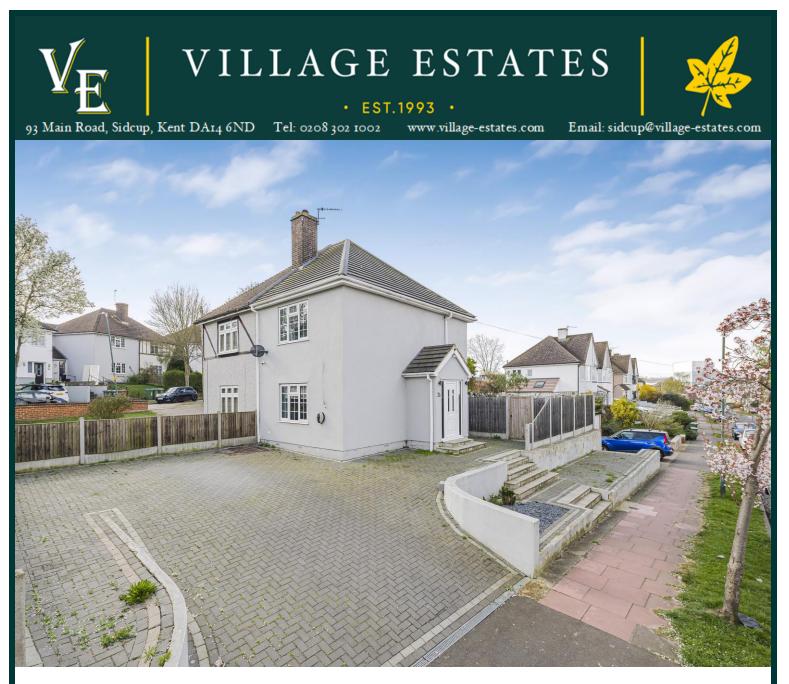

NO ONWARD CHAIN THREE BEDROOMS GREAT GARDEN SPACIOUS DRIVEWAY AND GARAGE MODERN KITCHEN CLOSE TO AMENITIES

**26 St. Georges Road** Sidcup, DA14 5JN

Guide Price £475,000 -£500,000 NO ONWARD CHAIN! Village Estates are proud to present this well presented three-bedroom home, perfect for any growing family. The property benefits from three good sized bedrooms, a stunning lounge, bathroom and modern kitchen. There is a huge amount of parking available on the spacious driveway, with the private rear garden offering a great place to relax and entertain.