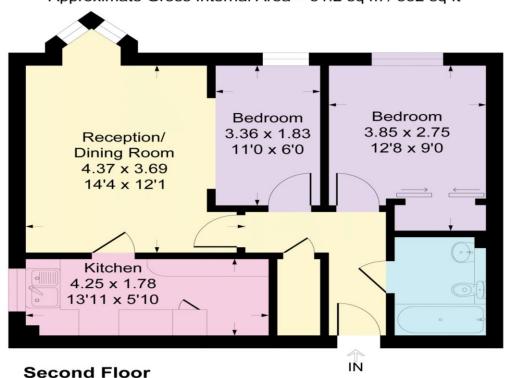

## **Woodville Grove, DA16**

Approximate Gross Internal Area = 51.2 sq m / 552 sq ft

CONSUMER PROCTECTION FROM UNFAIR TRADING REGULATIONS 2008