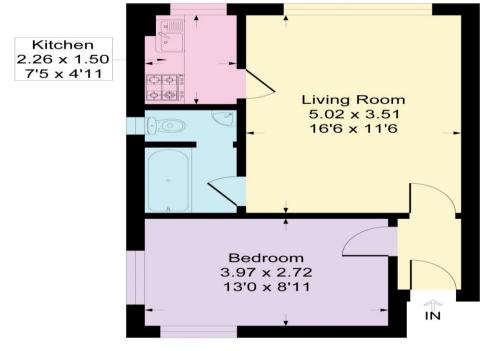

**EPC RATING:** TBC **TENURE:** Leasehold

COUNCIL TAX BAND: B

**Carrington, DA14** Approximate Gross Internal Area = 39.6 sq m / 426 sq ft

## **First Floor**

CONSUMER PROCTECTION FROM UNFAIR TRADING REGULATIONS 2008

Please note that any services, heating system or appliances have not been tested, and no warranty can be given or implied as to their working order. You are advised to obtain verification from your solicitor or surveyor. References to the tenure of a property are based on information supplied by the seller. We have not had sight of the title documents and a buyer is advised to obtain verification from their solicitor. Items shown in photographs are not included unless specifically mentioned within the sales particulars, but may be available by separate negotiation. Whilst every attempt has been made to ensure the accuracy of the foor plan contained here, measurements of doors, windows, rooms and any other items are approximate and no responsibility is taken for any error, omission, or mis-statement. We advise you to book an appointment to view before embarking on any journey to see a property, and check its availability. The accuracy of these details are not guaranteed and they do not form part of the contract.