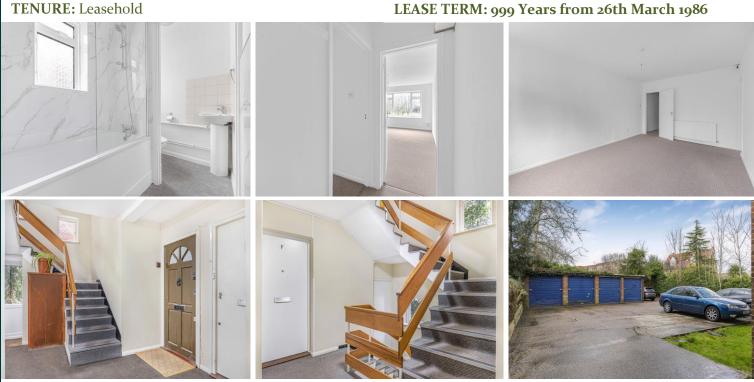

**EPC RATING:** TBC **TENURE:** Leasehold

COUNCIL TAX BAND: B

**Carrington, DA14** Approximate Gross Internal Area = 39.6 sq m / 426 sq ft