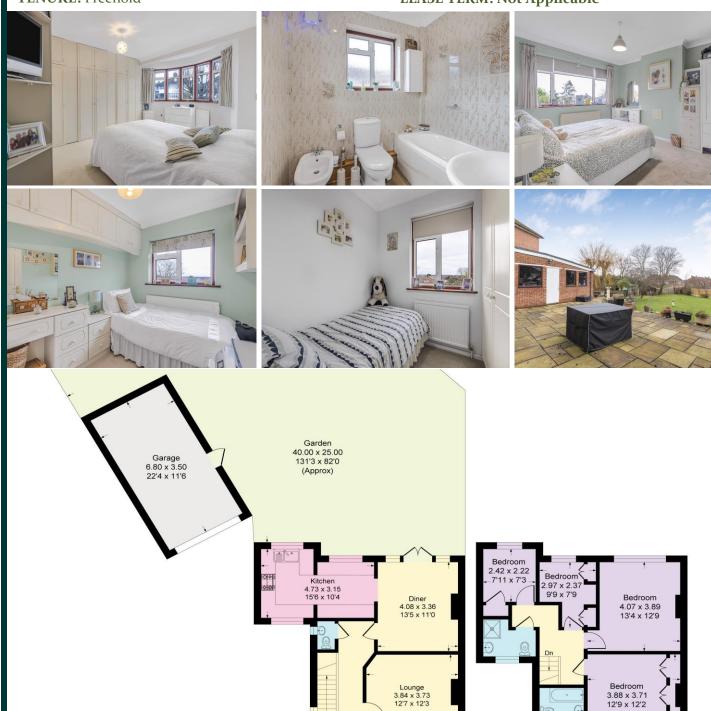

**EN-SUITE** 

**GREAT LOCATION** 

42 Domonic Drive London, SE<sub>9</sub> 3LJ

Guide Price £725,000-£750,000

Village Estates are proud to present this spacious four bedroom family home, situated in a quiet cul-de-sac location. This property boasts four bedrooms, two bathrooms and a great layout downstairs with a modern kitchen, dining area and living room. The large rear garden will suit any keen gardener, with off road parking for multiple vehicles to the front.

EPC RATING: D COUNCIL TAX BAND: E

TENURE: Freehold LEASE TERM: Not Applicable

CONSUMER PROCTECTION FROM UNFAIR TRADING REGULATIONS 2008

First Floor

**Ground Floor** 

Please note that any services, heating system or appliances have not been tested, and no warranty can be given or implied as to their working order. You are advised to obtain verification from your solicitor or surveyor. References to the tenure of a property are based on information supplied by the seller. We have not had sight of the title documents and a buyer is advised to obtain verification from their solicitor. Items shown in photographs are not included unless specifically mentioned within the sales particulars, but may be available by separate negotiation. Whilst every attempt has been made to encuracy of the floor plan contained here, measurements of doors, windows, rooms and any other items are approximate and no responsibility is taken for any error, omission, or mis-statement. We advise you to book an appointment to view before embarking on any journey to see a property, and check its availability. The accuracy of these details are not guaranteed and they do not form part of the contract.