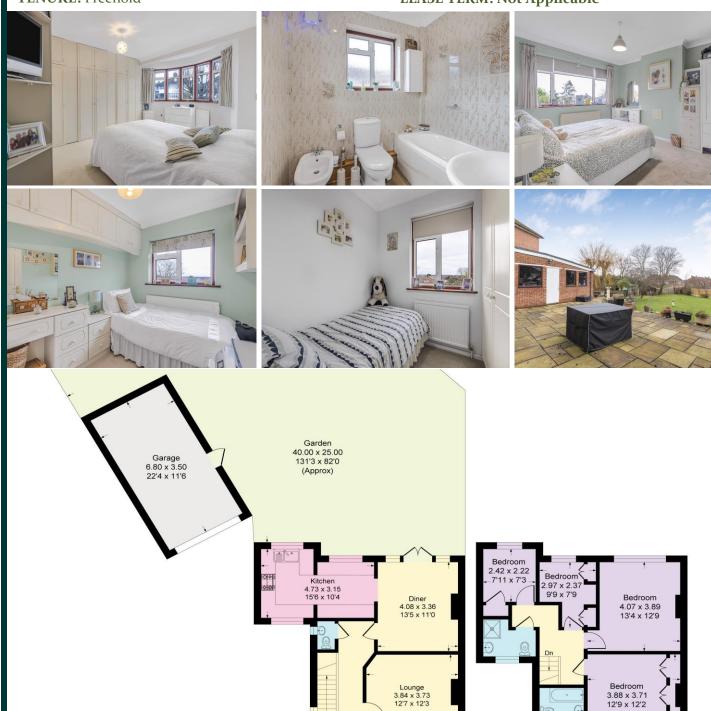

**EN-SUITE** 

**GREAT LOCATION** 

42 Domonic Drive London, SE<sub>9</sub> 3LJ

Guide Price £775,000 -£800,000

Village Estates are proud to present this spacious four bedroom family home, situated in a quiet cul-de-sac location. This property boasts four bedrooms, two bathrooms and a great layout downstairs with a modern kitchen, dining area and living room. The large rear garden will suit any keen gardener, with off road parking for multiple vehicles to the front.

EPC RATING: D COUNCIL TAX BAND: E

TENURE: Freehold LEASE TERM: Not Applicable

CONSUMER PROCTECTION FROM UNFAIR TRADING REGULATIONS 2008

First Floor

**Ground Floor** 

Please note that any services, heating system or appliances have not been tested, and no warranty can be given or implied as to their working order. You are advised to obtain verification from your solicitor or surveyor. References to the tenure of a property are based on information supplied by the seller. We have not had sight of the title documents and a buyer is advised to obtain verification from their solicitor. Items shown in photographs are not included unless specifically mentioned within the sales particulars, but may be available by separate negotiation. Whilst every attempt has been made to encuracy of the floor plan contained here, measurements of doors, windows, rooms and any other items are approximate and no responsibility is taken for any error, omission, or mis-statement. We advise you to book an appointment to view before embarking on any journey to see a property, and check its availability. The accuracy of these details are not guaranteed and they do not form part of the contract.