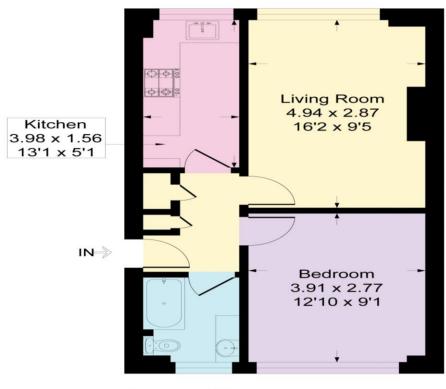

**EPC RATING:** D **TENURE:** Leasehold COUNCIL TAX BAND: B LEASE TERM: 189 Years from 25 March 1976

Approximate Gross Internal Area = 41.2 sq m / 444 sq ft

## Second Floor

CONSUMER PROCTECTION FROM UNFAIR TRADING REGULATIONS 2008

Please note that any services, heating system or appliances have not been tested, and no warranty can be given or implied as to their working order. You are advised to obtain verification from your solicitor or surveyor. References to the tenure of a property are based on information supplied by the seller. We have not had sight of the title documents and a buyer is advised to obtain verification from their solicitor. Items shown in photographs are not included unless specifically mentioned within the sales particulars, but may be available by separate negotiation. Whilst every attempt has been made to ensure the accuracy of the foor plan contained here, measurements of doors, windows, rooms and any other items are approximate and no responsibility is taken for any error, omission, or mis-statement. We advise you to book an appointment to view before embarking on any journey to see a property, and check its availability. The accuracy of these details are not guaranteed and they do not form part of the contract.