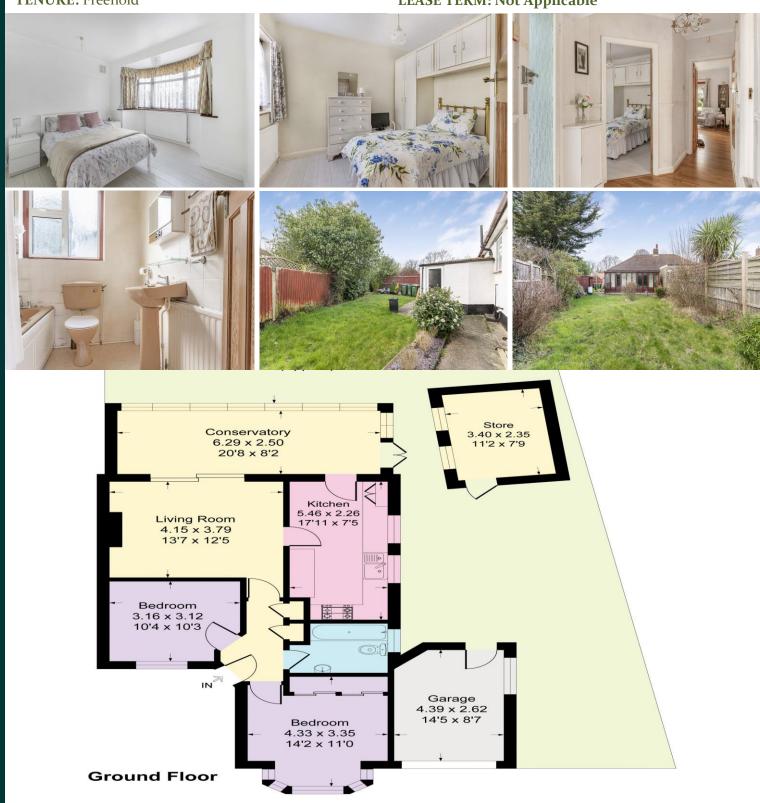

2 Longmead Drive Sidcup, DA14 4NU

Guide Price £475,000 -£500,000

Village Estates are proud to present this spacious bungalow set on a great plot, with ample parking, garage and generous garden. Based in a sought-after location, this property offers a spacious living area, fitted kitchen and large conservatory, perfect for an additional dining or living space. There are two well-presented double bedrooms, alongside the family bathroom. This property offers a great location just a short walk from the station and local amenities.

**EPC RATING:** D **COUNCIL TAX BAND: D** 

**TENURE:** Freehold **LEASE TERM: Not Applicable** 