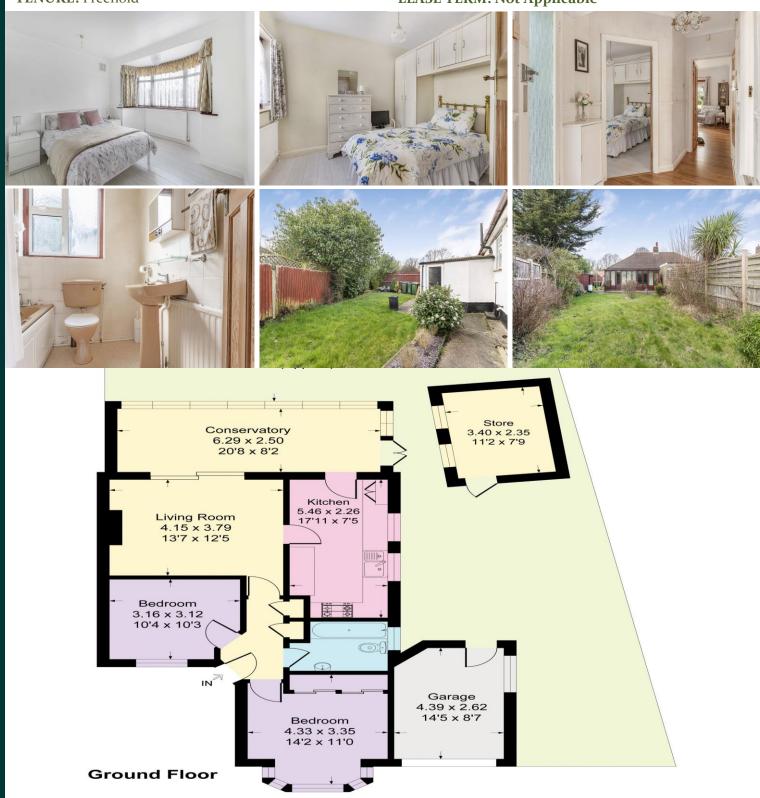

2 Longmead Drive Sidcup, DA14 4NU

£500,000

Village Estates are proud to present this spacious bungalow set on a great plot, with ample parking, garage and generous garden. Based in a sought-after location, this property offers a spacious living area, fitted kitchen and large conservatory, perfect for an additional dining or living space. There are two well-presented double bedrooms, alongside the family bathroom. This property offers a great location just a short walk from the station and local amenities.