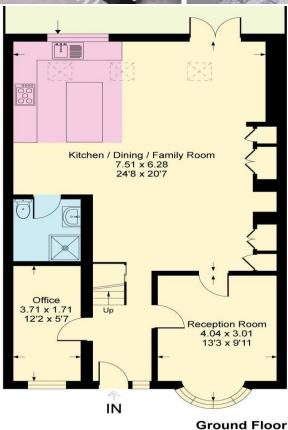

## VILLAGE ESTATES

93 Main Road, Sidcup, Kent DA14 6ND Tel: 0208 302 1002

www.village-estates.com

**UTILITY / SHOWER ROOM CHIS & SID GRAMMAR SCHOOL FOUR PIECE FAMILY BATHROOM** 

**QUIET ROAD** 

15 MIN WALK - SIDCUP MAINLINE **STN** 

STUNNING OPEN PLAN KITCHEN

11 Blenheim Road Sidcup, DA15 9AU

Guide Price £700,000-£725,000

Introducing a stunning four bedroom semi-detached house, situated in a soughtafter location and boasting a plethora of impressive features. This property offers well-proportioned bedrooms, a four-piece family bathroom, and a shower come utility room, making it the perfect home for families.

**EPC RATING:** C **TENURE:** Freehold

**COUNCIL TAX BAND: D** 

**LEASE TERM: Not Applicable** 

First Floor