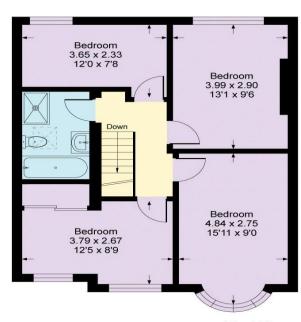

STUNNING OPEN PLAN KITCHEN

11 Blenheim Road Sidcup, DA15 9AU

Guide Price £700,000-£725,000

Introducing a stunning four bedroom semi-detached house, situated in a soughtafter location and boasting a plethora of impressive features. This property offers well-proportioned bedrooms, a four-piece family bathroom, and a shower come utility room, making it the perfect home for families.

**EPC RATING:** C **TENURE:** Freehold

**COUNCIL TAX BAND: D** 

**LEASE TERM: Not Applicable** 

First Floor