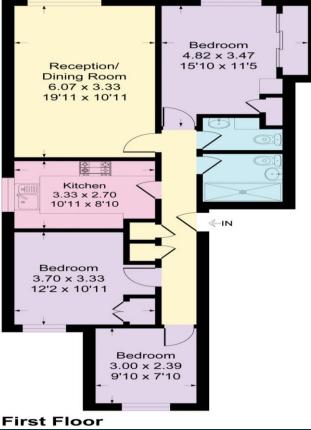

NO ONWARD CHAIN GREAT SIZED BEDROOMS ALLCOATED PARKING AND GARAGE CLOSE TO TOWN CENTRE LARGE LIVING AREA LONG LEASE

**3 Janson Court 16 Granville Road** Sidcup, DA14 4BX

£325,000

Based just a short walk from Sidcup town centre is this spacious three bedroom apartment. This charming property offers three good sized bedrooms, with a well presented kitchen, bathroom and large living/ dining area. The home offers the benefit of allocated parking and garage, ensuring there is always a place to park, alongside its excellent transport links.

**EPC RATING:** C **TENURE:** Leasehold

COUNCIL TAX BAND: C LEASE TERM: 999 Years from 24 June 2014

CONSUMER PROCTECTION FROM UNFAIR TRADING REGULATIONS 2008

Please note that any services, heating system or appliances have not been tested, and no warranty can be given or implied as to their working order. You are advised to obtain verification from your solicitor or surveyor. References to the tenure of a property are based on information supplied by the seller. We have not had sight of the title documents and a buyer is advised to obtain verification from their solicitor. Items shown in photographs are not included unless specifically mentioned within the sales particulars, but may be available by separate negotiation. Whilst every attempt has been made to ensure the accuracy of the foor plan contained here, measurements of doors, windows, rooms and any other items are approximate and no responsibility is taken for any error, omission, or mis-statement. We advise you to book an appointment to view before embarking on any journey to see a property, and check its availability. The accuracy of these details are not guaranteed and they do not form part of the contract.