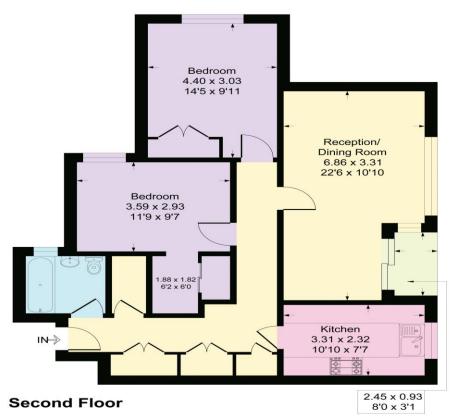

**EPC RATING:** B **COUNCIL TAX BAND: C** 

**TENURE:** Share of Freehold

Approximate Gross Internal Area = 78.0 sq m / 841 sq ft

CONSUMER PROCTECTION FROM UNFAIR TRADING REGULATIONS 2008

Please note that any services, heating system or appliances have not been tested, and no warranty can be given or implied as to their working order. You are advised to obtain verification from your solicitor or surveyor. References to the tenure of a property are based on information supplied by the seller. We have not had sight of the title documents and a buyer is advised to obtain verification from their solicitor. Items shown in photographs are not included unless specifically mentioned within the sales particulars, but may be available by separate negotiation. Whilst every attempt has been made to ensure the accuracy of the floor plan contained here, measurements of doors, windows, rooms and any other items are approximate and no responsibility is taken for any error, omission, or mis-statement. We advise you to book an appointment to view before embarking on any journey to see a property, and check its availability. The accuracy of these details are not guaranteed and they do not form part of the contract.