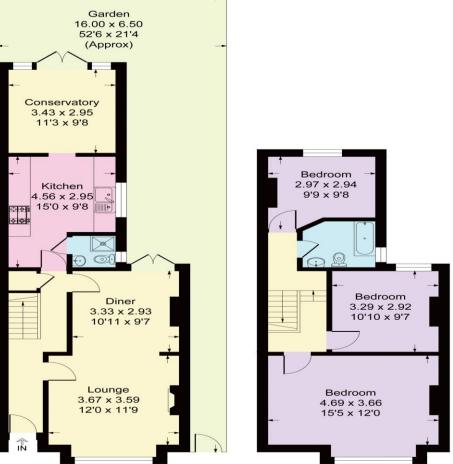

OFFERED WITH NO CHAIN CONSERVATORY ONTO GARDEN MODERN FITTED KITCHEN THOUGH LOUNGE TWO BATHROOMS CLOSE TO AMENITIES



**19 Northcote Road** Sidcup, DA14 6PN

£575,000

## A MUST VIEW!!...... THREE BEDROOM PERIOD SEMI DETACHED FAMILY HOME in a POPULAR ROAD in CENTRAL LOCATION close to AMENITIES. Retaining many PERIOD FEATURES including original brick fascia and a MODERN KITCHEN onto CONSERVATORY with PATIO DOORS TO WEST FACING GARDEN, your early viewing is recommended.

EPC RATING: D

**TENURE:** Freehold

## COUNCIL TAX BAND: D LEASE TERM: Not Applicable





CONSUMER PROCTECTION FROM UNFAIR TRADING REGULATIONS 2008

Please note that any services, heating system or appliances have not been tested, and no warranty can be given or implied as to their working order. You are advised to obtain verification from your solicitor or surveyor. References to the tenure of a property are based on information supplied by the seller. We have not had sight of the title documents and a buyer is advised to obtain verification from their solicitor. Items shown in photographs are not included unless specifically mentioned within the sales particulars, but may be available by separate negotiation. Whilst every attempt has been made to ensure the accuracy of the floor plan contained here, measurements of doors, windows, rooms and any other items are approximate a