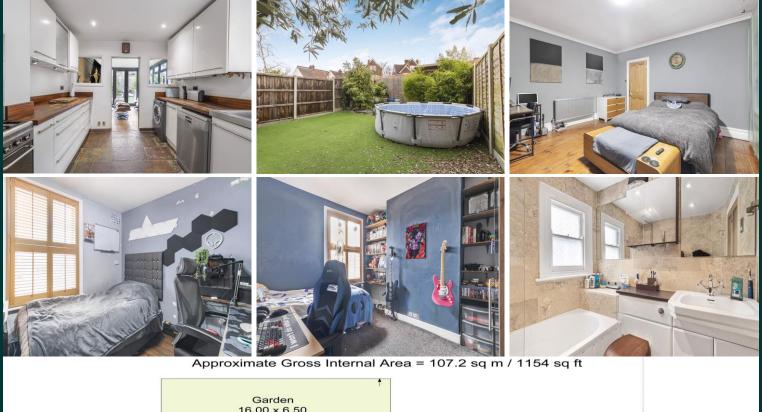

## A MUST VIEW!!...... THREE BEDROOM PERIOD SEMI DETACHED FAMILY HOME in a POPULAR ROAD in CENTRAL LOCATION close to AMENITIES. Retaining many PERIOD FEATURES including original brick fascia and a MODERN KITCHEN onto CONSERVATORY with PATIO DOORS TO WEST FACING GARDEN, your early viewing is recommended.