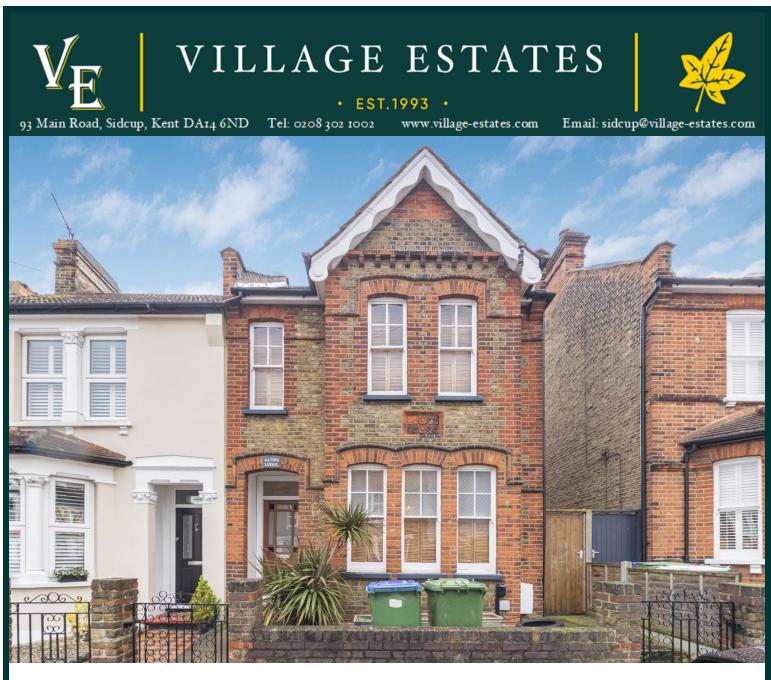

OFFERED WITH NO CHAIN CONSERVATORY ONTO GARDEN MODERN FITTED KITCHEN THOUGH LOUNGE TWO BATHROOMS CLOSE TO AMENITIES

**19 Northcote Road** Sidcup, DA14 6PN

£575,000

## A MUST VIEW!!...... THREE BEDROOM PERIOD SEMI DETACHED FAMILY HOME in a POPULAR ROAD in CENTRAL LOCATION close to AMENITIES. Retaining many PERIOD FEATURES including original brick fascia and a MODERN KITCHEN onto CONSERVATORY with PATIO DOORS TO WEST FACING GARDEN, your early viewing is recommended.