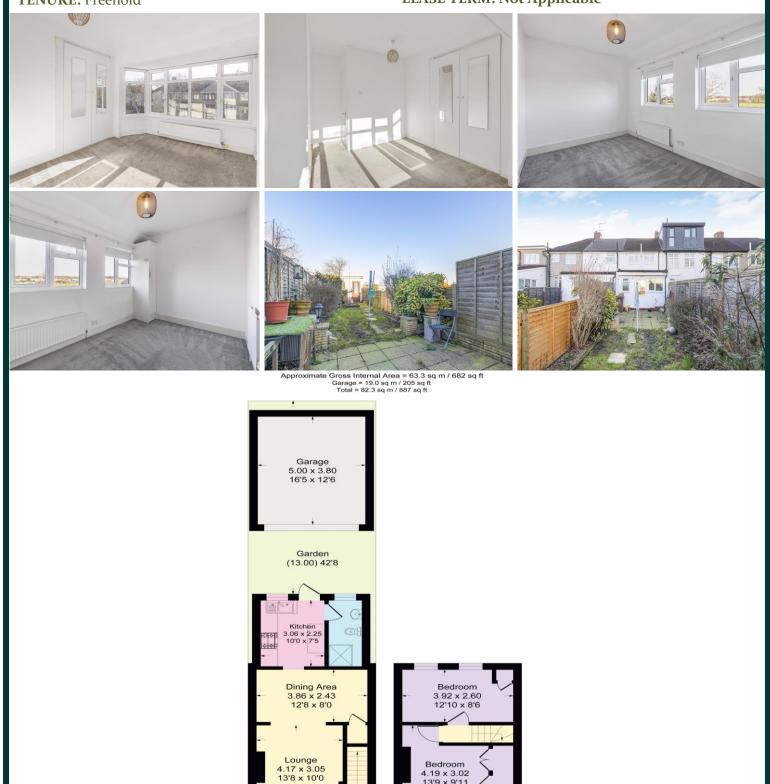

**EPC RATING: D TENURE:** Freehold **COUNCIL TAX BAND: C LEASE TERM: Not Applicable** 

**Ground Floor** 

**First Floor** 

4.19 x 3.02 13'9 x 9'11

CONSUMER PROCTECTION FROM UNFAIR TRADING REGULATIONS 2008

Please note that any services, heating system or appliances have not been tested, and no warranty can be given or implied as to their working order. You are advised to obtain verification from your solicitor or surveyor. References to the tenure of a property are based on information supplied by the seller. We have not had sight of the title documents and a buyer is advised to obtain verification from their solicitor. Items shown in photographs are not included unless specifically mentioned within the sales particulars, but may be available by separate negotiation. Whilst every attempt has been made to ensure the accuracy of the floor plan contained here, measurements of doors, windows, rooms and any other items are approximate and no responsibility is taken for any error, omission, or mis-statement. We advise you to book an appointment to view before embarking on any journey to see a property, and check its availability. The accuracy of these details are not guaranteed and they do not form part of the contract.