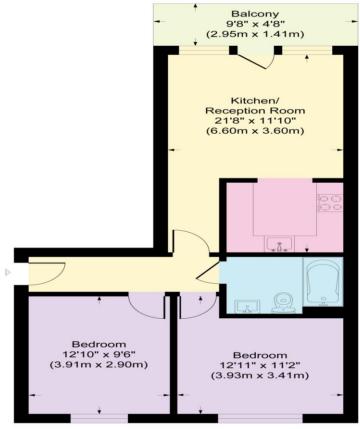

31 Cedarwood Place **Maylands Drive** Sidcup, DA14 4BF

Offers in Excess of £275,000

Just a short walk from all amenities and Albany Park station, this well presented two bedroom home is sure to impress. Offering two great sized bedrooms, an open plan kitchen living area and modern bathroom, this ground floor flat is a great step onto the property ladder. The property also boasts its own balcony and secure private parking.