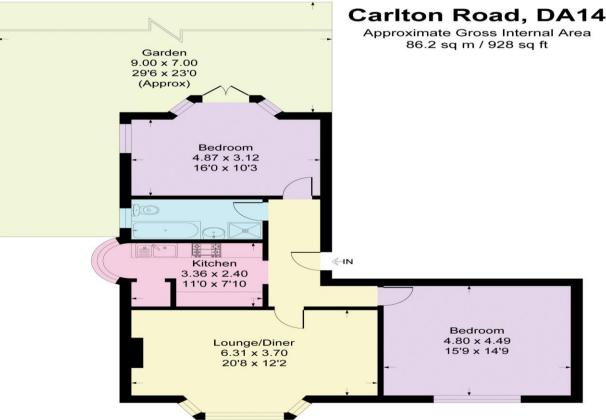

**EPC RATING:** D **TENURE:** Leasehold

COUNCIL TAX BAND: D LEASE TERM: 999 Years from 25 March 2001

CONSUMER PROCTECTION FROM UNFAIR TRADING REGULATIONS 2008

Please note that any services, heating system or appliances have not been tested, and no warranty can be given or implied as to their working order. You are advised to obtain verification from your solicitor or surveyor. References to the tenure of a property are based on information supplied by the seller. We have not had sight of the title documents and a buyer is advised to obtain verification from their solicitor. Items shown in photographs are not included unless specifically mentioned within the sales particulars, but may be available by separate negotiation. Whilst every attempt has been made to ensure the accuracy of the floor plan contained here, measurements of doors, windows, rooms and any other items are approximate and no responsibility is taken for any error, omission, or mis-statement. We advise you to book an appointment to view before embarking on any journey to see a property, and check its availability. The accuracy of these details are not guaranteed and they do not form part of the contract.