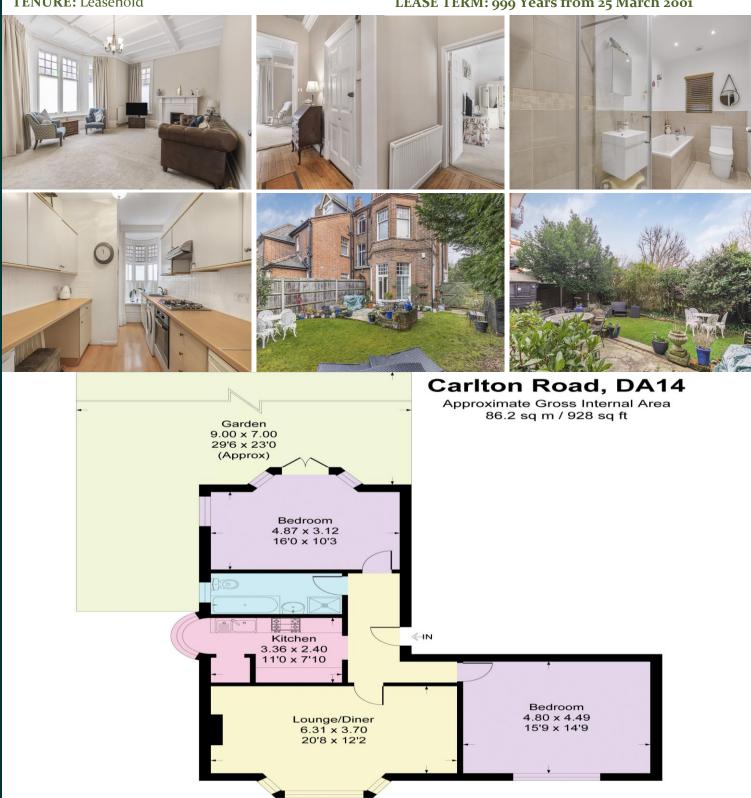

Flat 1 22 Carlton Road Sidcup, DA14 6AH

Guide Price £460,000 -£470,000

Village Estates are pleased to present this stunning two bedroom property just a short walk from the high street and amenities. Boasting an array of features and charm, this home offers a huge amount of living space as well as an excellent finish throughout. The property offers off road parking as well as its own private garden.

**EPC RATING:** D **COUNCIL TAX BAND: D** 

**TENURE:** Leasehold LEASE TERM: 999 Years from 25 March 2001