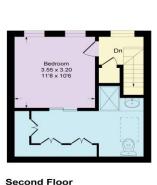

Brand New Detached Residence Short walk to Sidcup high street High Specification

**14a Durham Road** Sidcup, DA14 6LH

Guide Price £780,000-£800,000 \*\*BRAND NEW\*\* four bedroom, two bathroom detached family home just a short walk from Sidcup High Street and a number of desirable schools. Benefiting from a stunning open plan kitchen living area featuring large sliding doors leading to a landscaped and low maintenance garden. This property comes with ultimate convenience with no forward chain, vacant possession and a 10-year build warranty. Brand new properties are hard to come by so be sure to book your early viewing!

## Durham Road, DA14

Approximate Gross Internal Area = 147.9 sq m / 1592 sq ft

CONSUMER PROCTECTION FROM UNFAIR TRADING REGULATIONS 2008