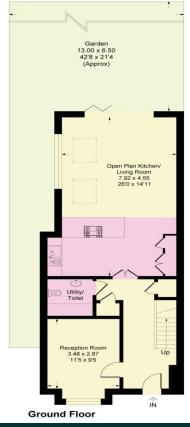

Brand New Detached Residence Short walk to Sidcup high street High Specification

**14a Durham Road** Sidcup, DA14 6LH

Guide Price £780,000-£800,000 \*\*BRAND NEW\*\* four bedroom, two bathroom detached family home just a short walk from Sidcup High Street and a number of desirable schools. Benefiting from a stunning open plan kitchen living area featuring large sliding doors leading to a landscaped and low maintenance garden. This property comes with ultimate convenience with no forward chain, vacant possession and a 10-year build warranty. Brand new properties are hard to come by so be sure to book your early viewing!

## Durham Road, DA14

Approximate Gross Internal Area = 147.9 sq m / 1592 sq ft

CONSUMER PROCTECTION FROM UNFAIR TRADING REGULATIONS 2008