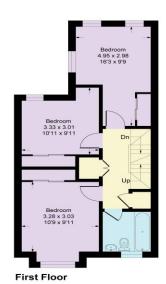

Brand New Detached Residence Short walk to Sidcup high street High Specification

**14a Durham Road** Sidcup, DA14 6LH

Guide Price £780,000-£800,000 \*\*BRAND NEW\*\* four bedroom, two bathroom detached family home just a short walk from Sidcup High Street and a number of desirable schools. Benefiting from a stunning open plan kitchen living area featuring large sliding doors leading to a landscaped and low maintenance garden. This property comes with ultimate convenience with no forward chain, vacant possession and a 10-year build warranty. Brand new properties are hard to come by so be sure to book your early viewing!

## Durham Road, DA14

Approximate Gross Internal Area = 147.9 sq m / 1592 sq ft

CONSUMER PROCTECTION FROM UNFAIR TRADING REGULATIONS 2008