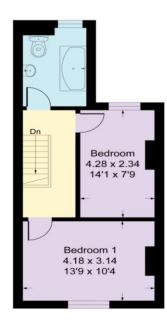

**EPC RATING:** C

**COUNCIL TAX BAND: D** 

**TENURE:** Freehold

**Ground Floor** 

First Floor