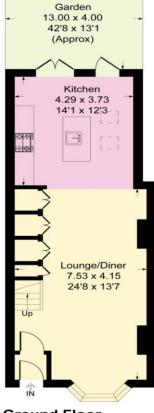

**EPC RATING:** C

**COUNCIL TAX BAND: D** 

**TENURE:** Freehold

**Ground Floor** 

First Floor