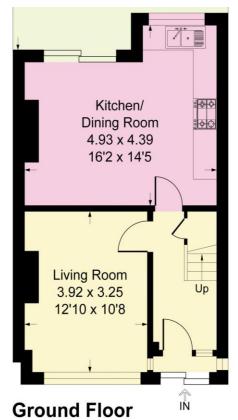

**EPC RATING:** C **TENURE:** Freehold

**COUNCIL TAX BAND: D** 

**LEASE TERM: Not Applicable** 

First Floor