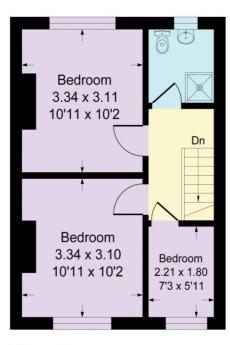

Open Plan Kitchen I Diner Easy Reach of A20 **Chain Free** 

5 Crayleigh Terrace Cray Rd, Sidcup, DA14 5DQ

Guide Price £350,000-£375,000

A wide mid terraced three-bedroom house with off road parking for two cars, located within a short drive to Sidcup high street. We feel this would be an excellent purchase for a first-time buyer or young family. Offered with no forward chain and excellent potential to modernise!