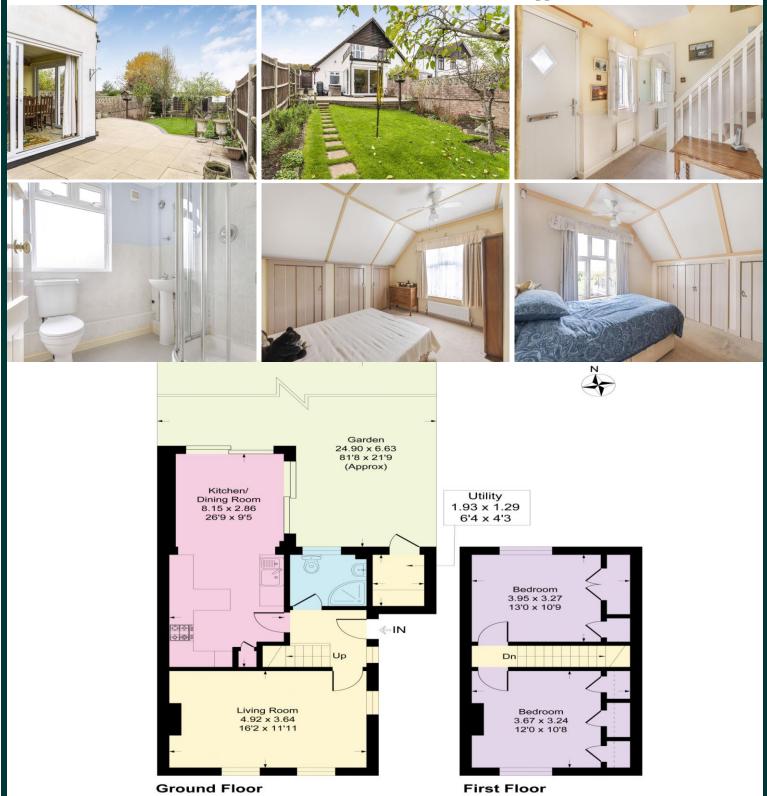

PRIVATE DRIVE TO FRONT

POTENTIAL TO EXTEND AND **IMPROVE** 

**GAS CENTRAL HEATING** 

179 Maidstone Road Sidcup, DA14 5AN

£425,000

With lovely views to the rear across grazing fields this two bedroom chalet style semi-detached property deserves your immediate viewing. Benefits include: lovely kitchen/diner with views onto the garden, off street parking, no forward chain and ample potential to extend and improve with time.

EPC RATING: D COUNCIL TAX BAND: D

TENURE: Freehold LEASE TERM: Not Applicable

CONSUMER PROCTECTION FROM UNFAIR TRADING REGULATIONS 2008

Please note that any services, heating system or appliances have not been tested, and no warranty can be given or implied as to their working order. You are advised to obtain verification from your solicitor or surveyor. References to the tenure of a property are based on information supplied by the seller. We have not had sight of the title documents and a buyer is advised to obtain verification from their solicitor. Items shown in photographs are not included unless specifically mentioned within the sales particulars, but may be available by separate negotiation. Whilst every attempt has been made to encuracy of the floor plan contained here, measurements of doors, windows, rooms and any other items are approximate and no responsibility is taken for any error, omission, or mis-statement. We advise you to book an appointment to view before embarking on any journey to see a property, and check its availability. The accuracy of these details are not guaranteed and they do not form part of the contract.