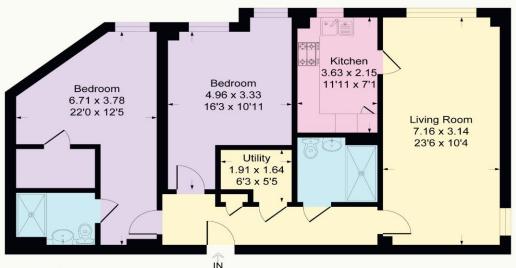

14 Kingswood Court Sidcup, DA14 6FH

Guide Price £350,000-£365,000

Arguably the best modern retirement building in Sidcup, specifically for people aged over 60. We are excited to present a two double bedroom, two bathroom first floor flat with the added convenience of no forward chain. Depending on your preferences many residents use the second bedroom as a second reception room/dining room, a number of which are downsizing from a house and surprised by the amount of space on offer within this flat. Parking is available, we urge you to call us so we can better explain the finer details. A very secure building with a warden that works part time through the week. Kingswood Court has a lovely community that regularly use the communal lounge and kitchen, whether that's for a coffee or a grouped get together/event.

## **Kingswood Court, DA14**

Approximate Gross Internal Area = 87.7 sq m / 944 sq ft

First Floor