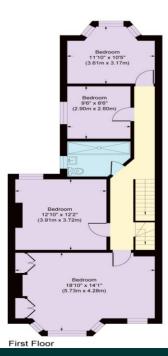

21 Hamilton Road Sidcup, DA15 7HB

Guide Price £850,000-£900,000

A fantastic Victorian home enjoying a great position within the road, this five bedroom extended family home is situated on the doorstep of Sidcup high street. Forming part of a lovely collection of houses in Hamilton Road, this location is perceived as a premier road by many local residents. One of the larger designs of its style, on the ground floor alone you have two formal reception rooms, a cloakroom, kitchen and additional lounge.

## Hamilton Road

Approximate Gross Internal Area Ground Floor = 83.3 sq m / 898 sq ft First Floor = 74.8 sq m / 806 sq ft Second Floor = 24.0 sq m / 258 sq ft Total = 182.1 sq m / 1962 sq ft

CONSUMER PROCTECTION FROM UNFAIR TRADING REGULATIONS 2008