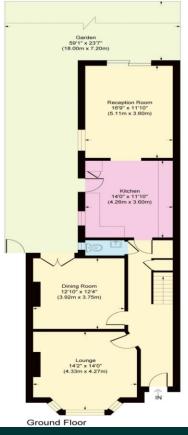

21 Hamilton Road Sidcup, DA15 7HB

Guide Price £850,000-£900,000

A fantastic Victorian home enjoying a great position within the road, this five bedroom extended family home is situated on the doorstep of Sidcup high street. Forming part of a lovely collection of houses in Hamilton Road, this location is perceived as a premier road by many local residents. One of the larger designs of its style, on the ground floor alone you have two formal reception rooms, a cloakroom, kitchen and additional lounge.

## Hamilton Road

Approximate Gross Internal Area Ground Floor = 83.3 sq m / 898 sq ft First Floor = 74.8 sq m / 806 sq ft Second Floor = 24.0 sq m / 258 sq ft Total = 182.1 sq m / 1962 sq ft

CONSUMER PROCTECTION FROM UNFAIR TRADING REGULATIONS 2008