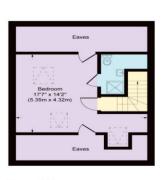

21 Hamilton Road Sidcup, DA15 7HB

Guide Price £850,000-£900,000

A fantastic Victorian home enjoying a great position within the road, this five bedroom extended family home is situated on the doorstep of Sidcup high street. Forming part of a lovely collection of houses in Hamilton Road, this location is perceived as a premier road by many local residents. One of the larger designs of its style, on the ground floor alone you have two formal reception rooms, a cloakroom, kitchen and additional lounge.

## Hamilton Road

Approximate Gross Internal Area Ground Floor = 83.3 sq m / 898 sq ft First Floor = 74.8 sq m / 806 sq ft Second Floor = 24.0 sq m / 258 sq ft Total = 182.1 sq m / 1962 sq ft

CONSUMER PROCTECTION FROM UNFAIR TRADING REGULATIONS 2008