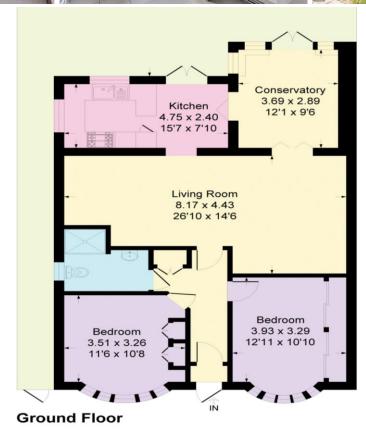

61 Woodlands Avenue Sidcup, DA15 8HB

£500,000

Two double bedroom semi-detached bungalow situated in a quiet tree lined road not far from shops in Halfway Street and Station Road. Offered with vacant possession and available for immediate purchase. The property has been extended to the rear providing a larger kitchen and an additional reception room that leads on to manageable rear garden measuring 39ft long.