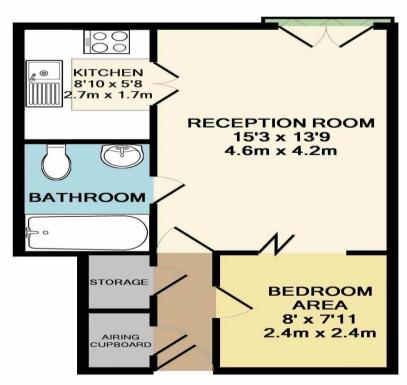

25 Glen Court 8 Station Road Sidcup, DA15 7JU

£112,000

Village Estates are pleased to offer For Sale a large studio flat with its own separated bedroom area, positioned on the second floor and with the benefit of a lift.

**EPC RATING:** C

**COUNCIL TAX BAND: B** 

LEASE TERM: 189 Years from 30 June 1988

TOTAL APPROX. FLOOR AREA 345 SQ.FT. (32.0 SQ.M.)

Please note that any services, heating system or appliances have not been tested, and no warranty can be given or implied as to their working order. You are advised to obtain verification from your solicitor or surveyor. References to the tenure of a property are based on information supplied by the seller. We have not had sight of the title documents and a buyer is advised to obtain verification from their solicitor. Items shown in photographs are not included unless specifically mentioned within the sales particulars, but may be available by separate negotiation. Whilst every attempt has been made to ensure the accuracy of the floor plan contained here, measurements of doors, windows, rooms and any other items are approximate and no responsibility is taken for any error, omission, or mis-statement. We advise you to book an appointment to view before embarking on any journey to see a property, and check its availability. The accuracy of these details are not guaranteed and they do not form part of the contract.