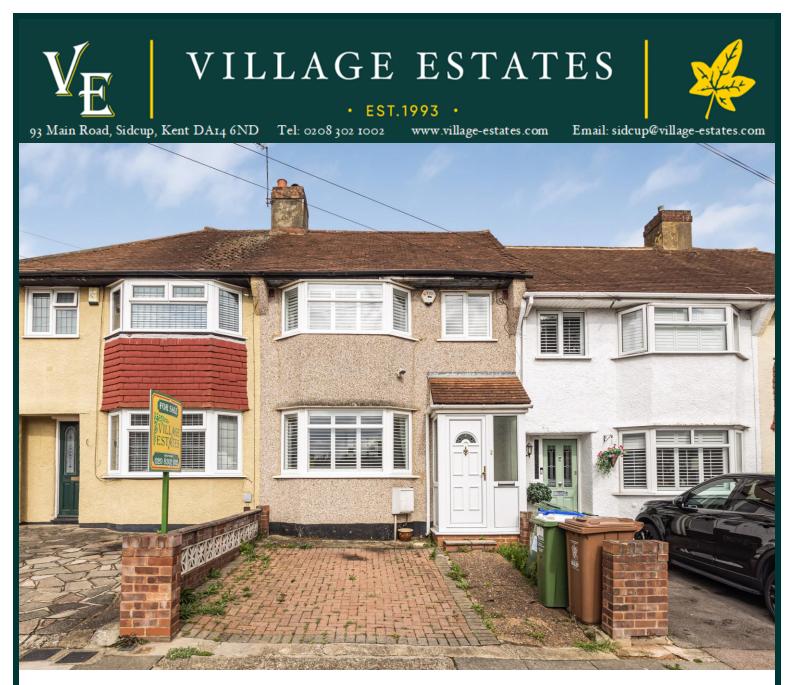

## o.9 Mile - Falconwood Train Station

Crown Woods Secondary School Extended Kitchen Avery Hill Park

**6 Orchard Rise West** Sidcup, DA15 8SZ

£425,000

An extended three-bedroom mid-terraced family home, located in a quiet section off the road with the added benefit of a driveway. This property is offered without the complications of a chain and therefore ready for immediate occupation. We feel this would be an excellent purchase for a first-time buyer or small family with a number of primary and secondary schools nearby.