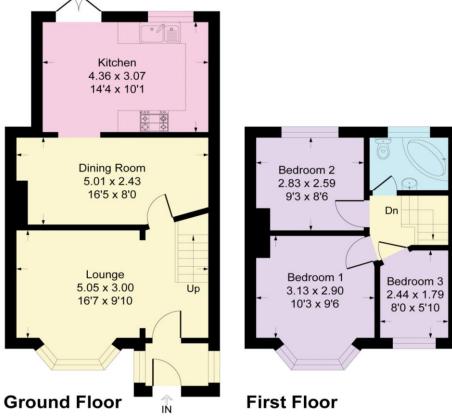

## o.9 Mile - Falconwood Train Station

Crown Woods Secondary School Extended Kitchen Avery Hill Park

**6 Orchard Rise West** Sidcup, DA15 8SZ

£425,000

An extended three-bedroom mid-terraced family home, located in a quiet section off the road with the added benefit of a driveway. This property is offered without the complications of a chain and therefore ready for immediate occupation. We feel this would be an excellent purchase for a first-time buyer or small family with a number of primary and secondary schools nearby.