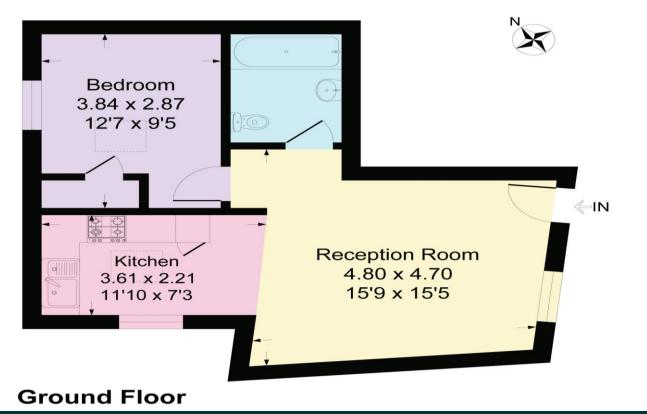

**EPC RATING:** C **TENURE:** Share of freehold COUNCIL TAX BAND: C LEASE TERM: Not Applicable

Approximate Gross Internal Area = 43.7 sq m / 471 sq ft

CONSUMER PROCTECTION FROM UNFAIR TRADING REGULATIONS 2008