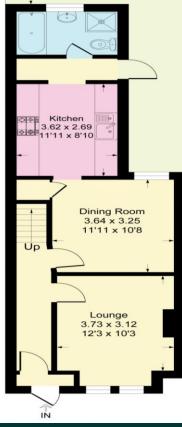

**206 Main Road** Sidcup, DA14 6RN

Guide Price £450,000-£475,000 Three bedroom period property with south facing garden, located adjacent to a popular parade of shops within excellent school catchment your early viewing is recommended. Offered with Two receptions a four piece family bathroom, all within easy reach of local transport links.