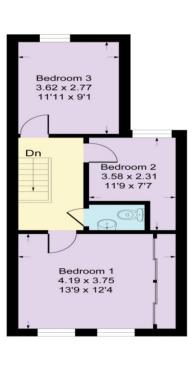

**206 Main Road** Sidcup, DA14 6RN

Guide Price £450,000-£475,000 Three bedroom period property with south facing garden, located adjacent to a popular parade of shops within excellent school catchment your early viewing is recommended. Offered with Two receptions a four piece family bathroom, all within easy reach of local transport links.