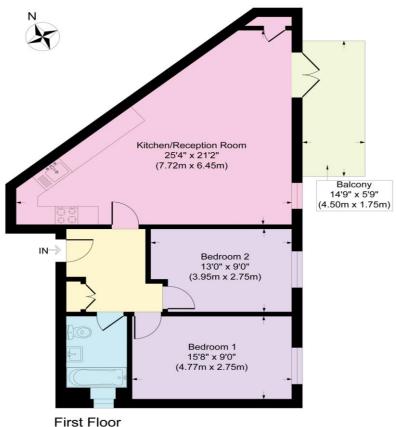

Flat 4 Ashton Court Clarence Rd, Sidcup, DA14 4DF

Guide Price £390,000-£410,000

Ashton Court, a plush two double bedroom first floor apartment with a large south facing balcony. Comprising of just 6 apartments this building gives a real sense of exclusivity, ideally positioned and detached from other nearby housing as well. We feel this would be an excellent opportunity to acquire a nearly new apartment, built circa 2019, offering modern design with wide hallways, open plan living, bath/shower room and next door to the stunning old school of Sidcup.