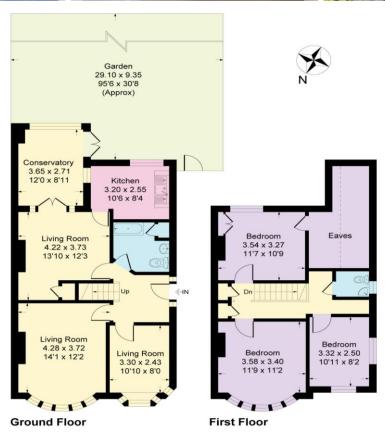

**Desirable Location** Willersley & Marlborough Parks 95' South Facing Garden

Situated in a peaceful side road forming part of the Marlborough Park area, a desirable location for families due to the schools, parks and nearby shops. This home is offered without the complications of a chain and has a great opportunity to modernise to your own taste - a blank canvas.